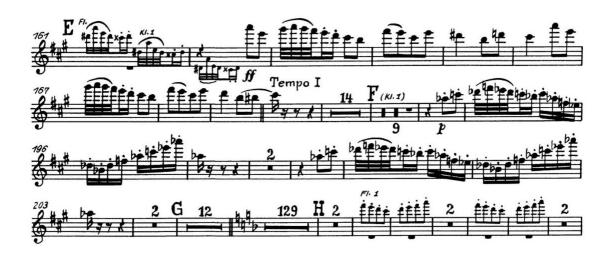

### **TCHAIKOVSKY**

Symphony No 4 Mvt 3 – *Picc* 

Please prepare sections marked in brackets [] where indicated. If no brackets are marked please prepare entire excerpt.