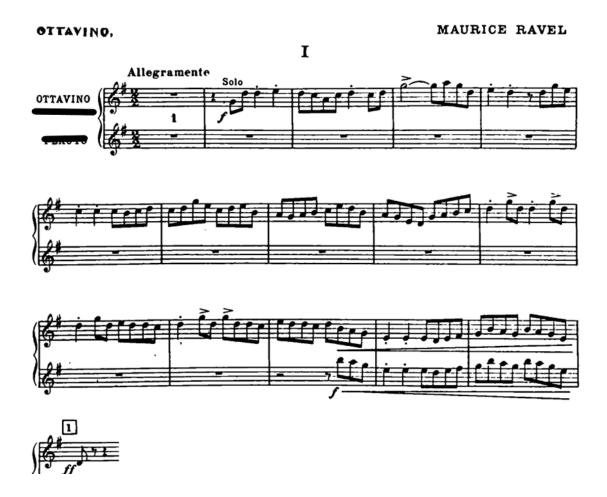

### First Round (Video Audition)

**NB:** *A*=440

**ROSSINI** Semiramide Overture – Picc **RAVEL** Piano Concerto in G Mvt 1 – Picc

Up to 3-minute segment from a standard repertoire piece e.g. Liebermann Piccolo Concerto, Poulenc Flute Sonata (2<sup>nd</sup> Movement on Piccolo) or equivalent (unaccompanied)