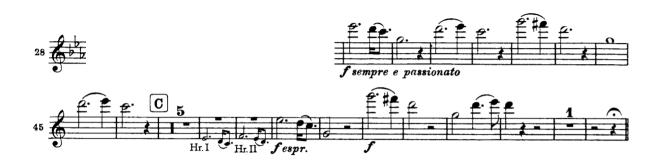

### **MENDELSSOHN**

Symphony No 4 Mvt 4 –  $2^{nd}$  Fl \*

Please prepare sections marked in brackets [] where indicated. If no brackets are marked please prepare entire excerpt.

Please prepare sections marked in brackets [ ] where indicated. If no brackets are marked please prepare entire excerpt.