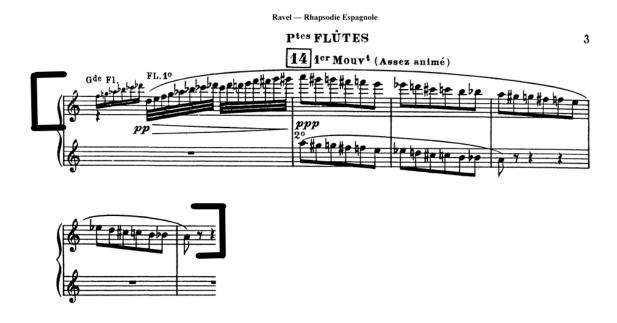

### **Second Round** (including excerpts from first round)

**RAVEL** Rhapsodie Espagnol Mvt 2 – prepare upper Piccolo

part

TCHAIKOVSKYSymphony No 4 Mvt 3 - PiccBRAHMSSymphony No 1 Mvt  $4 - 1^{st} Fl$ MENDELSSOHNSymphony No 4 Mvt  $4 - 2^{nd} Fl$ \*