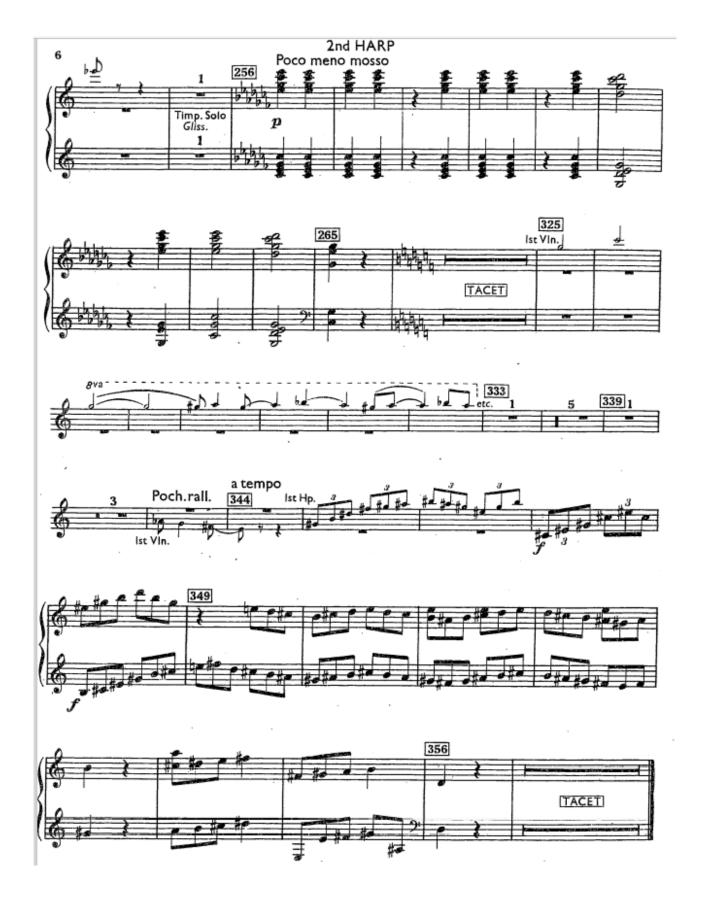

# Hector Berlioz Symphonie Fantastique, Op. 14

Please prepare sections marked in brackets [] where indicated. If no brackets are marked please prepare entire excerpt.

2nd HARP