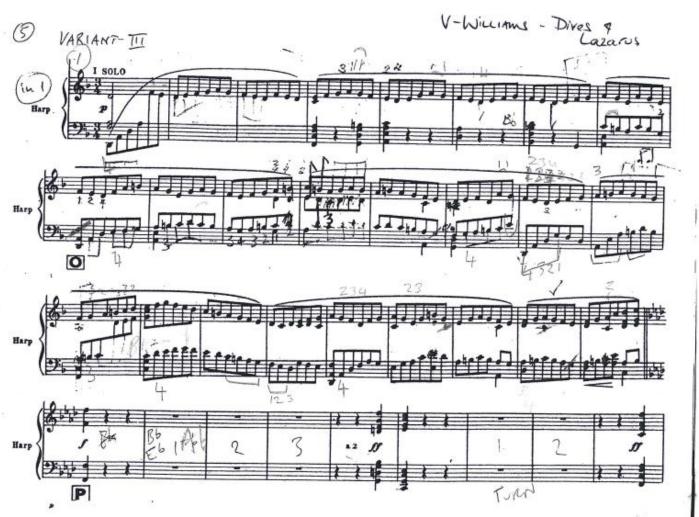

### **Second Round** (will **not** include excerpts from first round)

**V- WILLIAMS** Dives and Lazarus: Variant  $3 - 1^{st}$  Harp **BERLIOZ** Symphonie Fantastique Mvt  $2 - 2^{nd}$  Harp\*

**STRAUSS** Ein Heldenleben – 2<sup>nd</sup> Harp\*