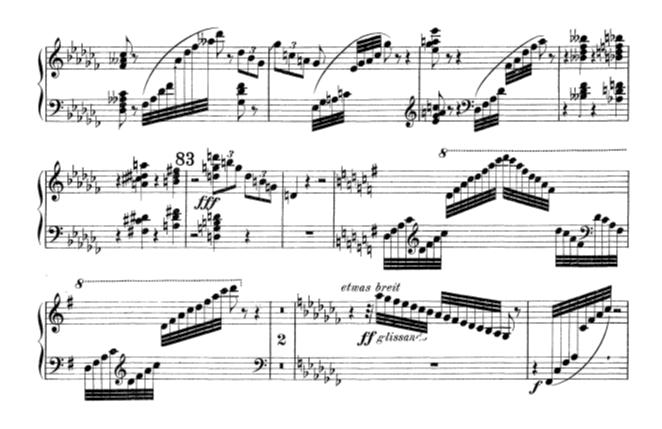

### **Second Round** (will **not** include excerpts from first round)

**V- WILLIAMS** Dives and Lazarus: Variant  $3 - 1^{st}$  Harp **BERLIOZ** Symphonie Fantastique Mvt  $2 - 2^{nd}$  Harp\*

**STRAUSS** Ein Heldenleben – 2<sup>nd</sup> Harp\*

\*to be played alongside RLPO Musician