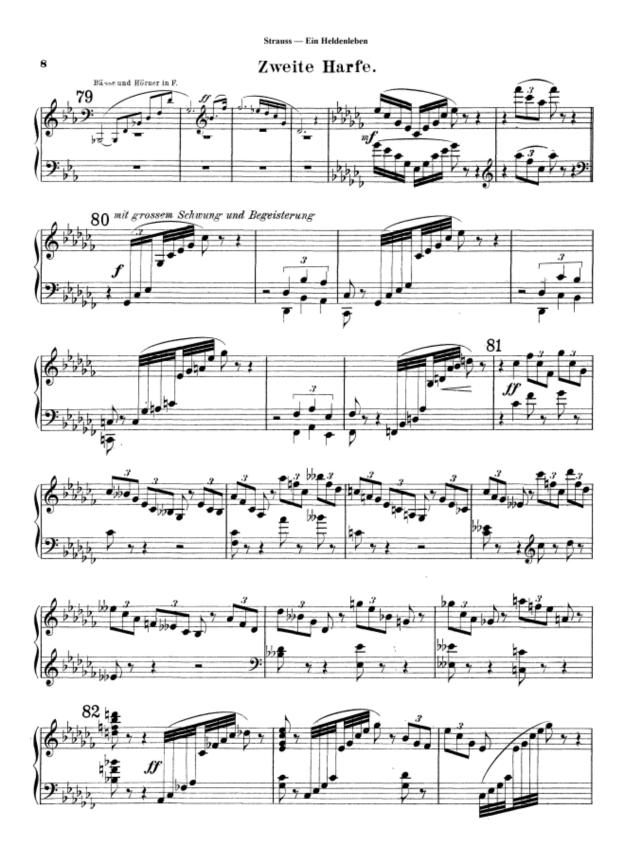

### **Second Round** (will **not** include excerpts from first round)

**V- WILLIAMS** Dives and Lazarus: Variant  $3 - 1^{st}$  Harp **BERLIOZ** Symphonie Fantastique Mvt  $2 - 2^{nd}$  Harp\*

**STRAUSS** Ein Heldenleben – 2<sup>nd</sup> Harp\*

\*to be played alongside RLPO Musician