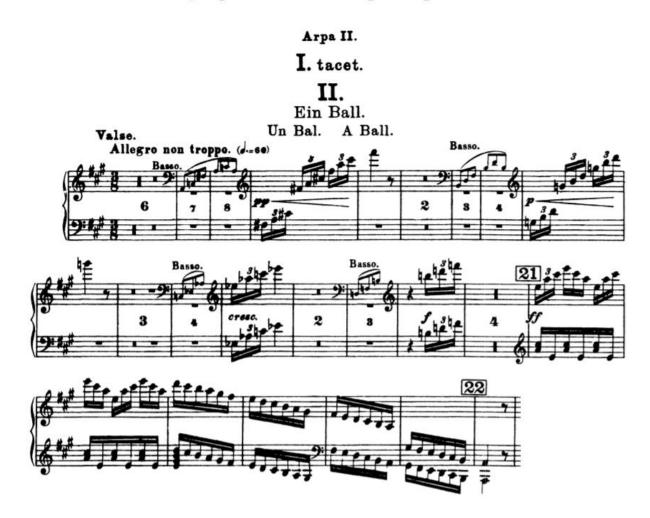

# Hector Berlioz Symphonie Fantastique, Op. 14

Please prepare sections marked in brackets [] where indicated. If no brackets are marked please prepare entire excerpt.

2nd HARP